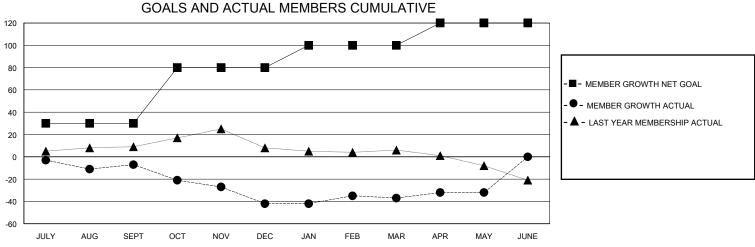

## District 201V2

Results as of: 5/31/2024

| GMT:                  |               | GMT CA    |               |                       |                       |                         |                                                    |  |
|-----------------------|---------------|-----------|---------------|-----------------------|-----------------------|-------------------------|----------------------------------------------------|--|
|                       | Club          | os        |               | Members               |                       |                         |                                                    |  |
| RESULTS FOR 2023-2024 |               |           |               | RESULTS FOR 2023-2024 |                       |                         |                                                    |  |
| QUARTER               | NEW CLUB GOAL | NEW CLUBS | DROPPED CLUBS | QUARTER MEMB          | ER GROWTH NET<br>GOAL | MEMBER GROWTH<br>ACTUAL | DROPPED<br>MEMBERS ACTUAL<br>(including transfers) |  |
| JULY/AUG/SEPT         | 0             | 0         | 0             | JULY/AUG/SEPT         | 30                    | 38                      | 42                                                 |  |
| OCT/NOV/DEC           | 0             | 0         | 0             | OCT/NOV/DEC           | 50                    | 26                      | 57                                                 |  |
| JAN/FEB/MAR           | 0             | 0         | 0             | JAN/FEB/MAR           | 20                    | 40                      | 31                                                 |  |
| APR/MAY/JUNE          | 2             | 0         | 0             | APR/MAY/JUNE          | 20                    | 35                      | 28                                                 |  |